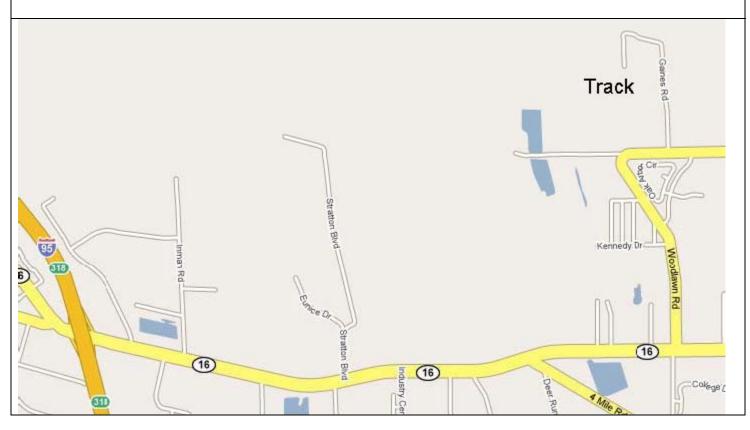

| CONCLUSS CONVERT                                                                                                                                                                         | National Council of Corvette Clubs<br>FLORIDA REGION AUTOCROSS<br><b>September 18, 2010</b><br>First Coast Technical Institute<br>3640 Gaines Road, St. Augustine, FL                                                                                                                   |  |
|------------------------------------------------------------------------------------------------------------------------------------------------------------------------------------------|-----------------------------------------------------------------------------------------------------------------------------------------------------------------------------------------------------------------------------------------------------------------------------------------|--|
| CLOSED EXHAUST<br>50 Entry Limit!<br>5 NCCC Events (10 Runs)<br>Helmets Required<br>Snell SA or M 2000-2005-2010                                                                         | HOST CLUBS, SANCTION NUMBERS, GOVERNORS:<br>Florida Corvette Club FL-539 - 052, 053<br>Governor: Patrick Sidorchuk, 367 Still Forest Terr, Sanford, FL 32771<br>Florida Keys Corvette Club FL-410-054, 055, 056<br>Governor: Marie CuCulino, PO Box 420647,<br>Summerland Key, FL 33042 |  |
| Registration & Technical Inspection7:30 – 9:00<br>Driver's Meeting9:00<br>First Car Out9:15                                                                                              | Entry Fees:<br>Received by September 11 \$ 30.00<br>Received September 12 and later \$ 40.00<br>Normal entry fee has been reduced in lieu of awards (no trophies)                                                                                                                       |  |
| Driving directions to the<br>From I-95 take exit 318, This will be<br>From the North turn Left (East) under<br>From the South turn Right (East)<br>Stay on Huy 16 (East) for about 2.0 n | the interstate                                                                                                                                                                                                                                                                          |  |

Stay on Hwy 16 (East) for about 2.9 miles

Turn Left (North) onto Woodland Road. At the Florida Highway Patrol Station.

Woodland Road is a small intersection; it now has a traffic light

Best bet for hotels will be St Augustine hotels at the I-95 / SR-16 interchange.